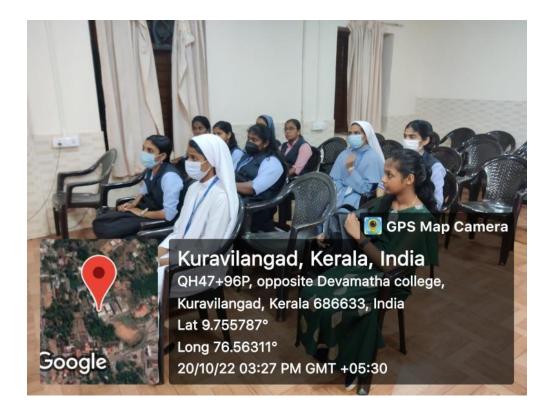

#### **3.ORIENTATION PROGRAMME**

Date : 20/10/2022

Collaborating agency inside or outside the institute: Nil

Beneficiaries : Students of Deva Matha college

Name of the co-ordinator : Ms. Vidya Jose

Name of the Convener : Dr. Brincy Mathew

Number of participants : 15

The oratory club of Deva Matha College conducted an orientation programme for the office bearers of the oratory club. Dr. Brincy Mathew, Asst. Professor, Research and P.G Department of Malayalam convened the programme and handled the session.15 students participated in the programme.