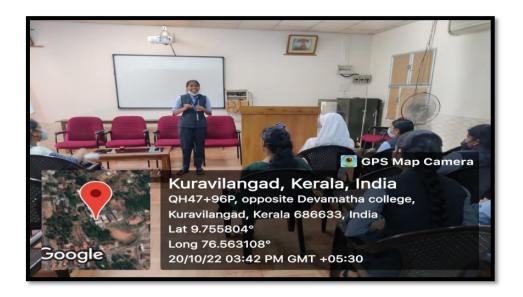

#### **3.ORIENTATION PROGRAMME**

Date : 20/10/2022

Collaborating agency inside or outside the institute: Nil

Beneficiaries : Students of Deva Matha college

Name of the co-ordinator : Ms. Vidya Jose

Name of the Convener : Dr. Brincy Mathew

Number of participants : 15

The oratory club of Deva Matha College conducted an orientation programme for the office bearers of the oratory club. Dr. Brincy Mathew, Asst. Professor, Research and P.G Department of Malayalam convened the programme and handled the session.15 students participated in the programme.