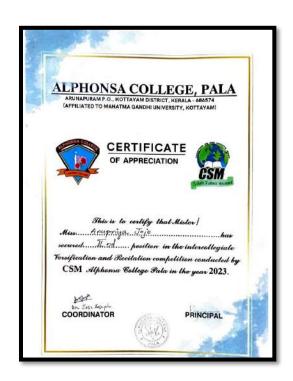

# പ്രസംഗ മത്സരം - കോളേജ് തലം ഒന്നാം സ്ഥാനം ജോയ ജോബി, സെന്റ് മേരീസ് H.S.S രണ്ടാം സ്ഥാനം നേഹ ബെന്നി, അൽഫോൻസാ കോളേജ് പാലാ മൂന്നാംസ്ഥാനം ആൽബിൻ സിബി, സെന്റ് ജോർജ് കോളേജ്, അൽവിത്തുറ പ്രബന്ധ മത്സരം - കോളേജ് തലം ഒന്നാം സ്ഥാനം ടോര ജോയി, ദേവമാതാ കോളേജ്, കറവിലങ്ങാട് രണ്ടാം സ്ഥാനം എലിസബത്ത് എബ്രാഹം, അൽഫോൻസാ കോളേജ് പാലാ മുന്നാംസ്ഥാനം (2 പേർക്ക്) സൗപർണിക എസ്, സെന്റ് മേരീസ് H.S.S പാലാ