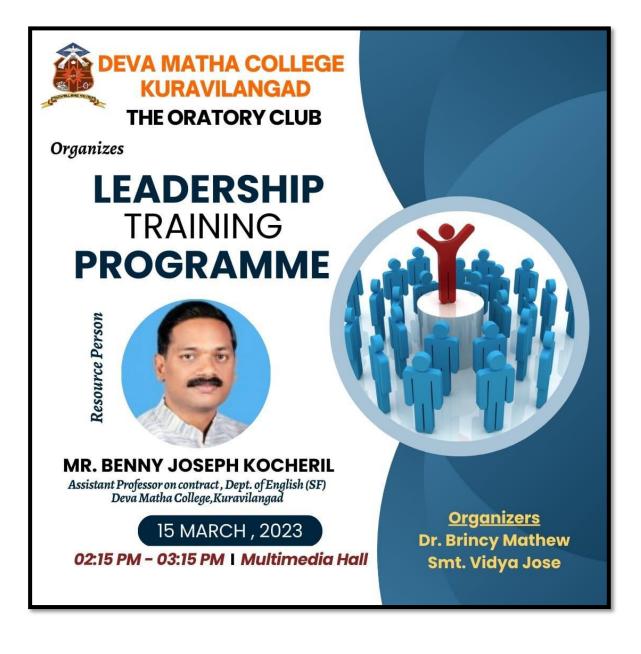

#### 4.LEADERSHIP TRAINING PROGRAMME

Date : 15 /03/ 2023

Collaborating agency inside or outside the institute :Nil

Beneficiaries : Students of Deva Matha college

Name of the co-ordinator : Ms. Vidya Jose

Name of the Convener : Dr. Brincy Mathew

Number of participants :57

The oratory club of Deva Matha college conducted a leadership training programme for the office bearers of the club and class leaders from various departments. Dr. Brincy Mathew, Asst. Professor, Research and P.G Department of Malayalam convened the programme. 57 students participated in the programme. Sri.Benny Joseph Kocheril, Asst. Professor on contract, B.A Communicative English served as the resource person. We express our sincere gratitude to the Principal, Teachers and Non-teaching staff for their wholehearted cooperation with us.