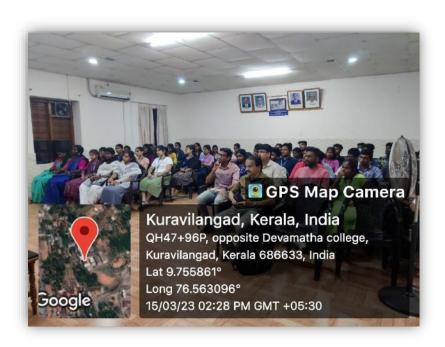

#### 4.LEADERSHIP TRAINING PROGRAMME

Date : 15 /03/ 2023

Collaborating agency inside or outside the institute :Nil

Beneficiaries : Students of Deva Matha college

Name of the co-ordinator : Ms. Vidya Jose

Name of the Convener : Dr. Brincy Mathew

Number of participants :57

The oratory club of Deva Matha college conducted a leadership training programme for the office bearers of the club and class leaders from various departments. Dr. Brincy Mathew, Asst. Professor, Research and P.G Department of Malayalam convened the programme. 57 students participated in the programme. Sri.Benny Joseph Kocheril, Asst. Professor on contract, B.A Communicative English served as the resource person. We express our sincere gratitude to the Principal, Teachers and Non-teaching staff for their wholehearted cooperation with us.