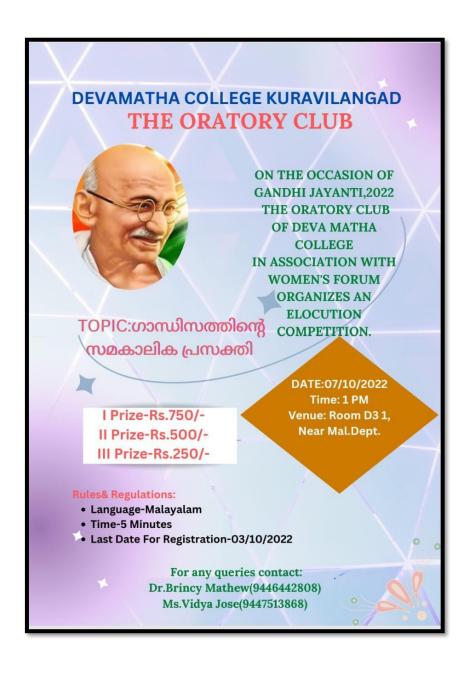

#### 2.ELOCUTION COMPETITION

Date :07/10/2022

Collaborating agency inside or outside the institute :Nil

Beneficiaries : Students of Deva Matha college

Name of the co-ordinator : Ms. Vidya Jose

Name of the Convener : Dr. Brincy Mathew

Number of participants :11

The oratory club of Deva Matha college conducted an elocution competition in association with Women's forum of the college on the occasion of Gandhi Jayanti 2022.

Dr. Brincy Mathew, Asst. Professor Research and P.G Department of Malayalam convened the programme.11students participated in the programme. The topic of the competition is "Gandhisathinte samakalika prasakthi".