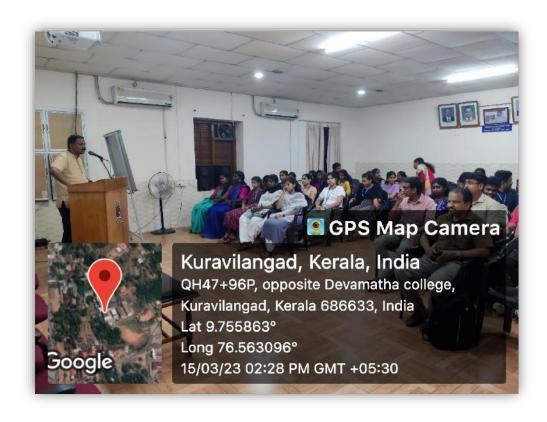

#### 4.LEADERSHIP TRAINING PROGRAMME

Date : 15 /03/ 2023

Collaborating agency inside or outside the institute :Nil

Beneficiaries : Students of Deva Matha college

Name of the co-ordinator : Ms. Vidya Jose

Name of the Convener : Dr. Brincy Mathew

Number of participants :57

The oratory club of Deva Matha college conducted a leadership training programme for the office bearers of the club and class leaders from various departments. Dr. Brincy Mathew, Asst. Professor, Research and P.G Department of Malayalam convened the programme. 57 students participated in the programme. Sri.Benny Joseph Kocheril, Asst. Professor on contract, B.A Communicative English served as the resource person. We express our sincere gratitude to the Principal, Teachers and Non-teaching staff for their wholehearted cooperation with us.