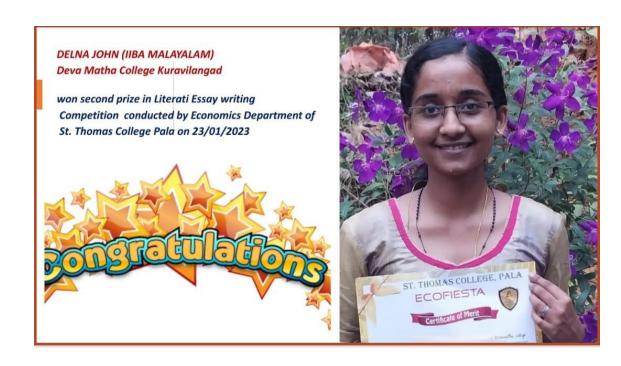

#### Winners Of 'SAMSKARAJALAKAM' Knowledge Test, conducted by CMS College Kottayam on 20/01/2023

SECOND PRIZE
Tonu Joy (IMA Mal) & Sreelakshmi TR(IIMA Mal)

THIRD PRIZE
Sebastian Joy(IMA Mal)&Rose Merin Jojo(IIBA Mal)