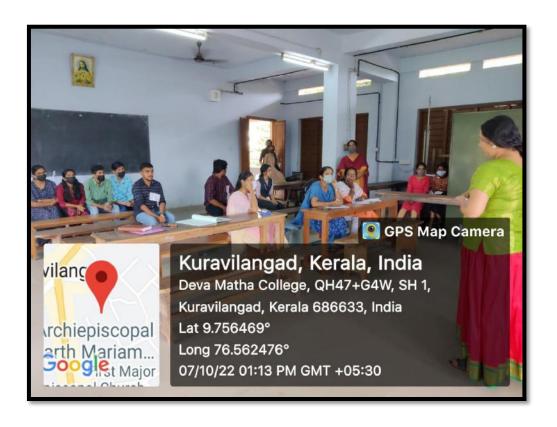

#### 2.ELOCUTION COMPETITION

Date :07/10/2022

Collaborating agency inside or outside the institute :Nil

Beneficiaries : Students of Deva Matha college

Name of the co-ordinator : Ms. Vidya Jose

Name of the Convener : Dr. Brincy Mathew

Number of participants :11

The oratory club of Deva Matha college conducted an elocution competition in association with Women's forum of the college on the occasion of Gandhi Jayanti 2022.

Dr. Brincy Mathew, Asst. Professor Research and P.G Department of Malayalam convened the programme.11students participated in the programme. The topic of the competition is "Gandhisathinte samakalika prasakthi".