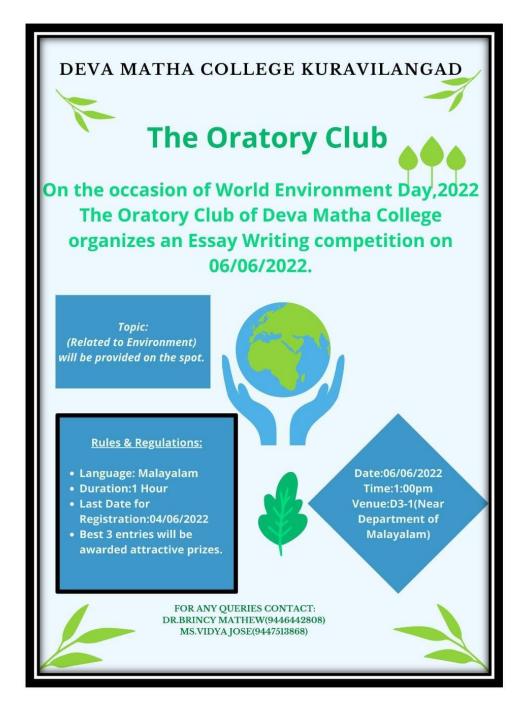

# 1. Essay Writing Competition

Date:06/06/2022

Collaborating agency inside or outside the institute :Nil

Beneficiaries: Students of Deva Matha college.

Name of the co-ordinators: Dr. Brincy Mathew& Ms. Vidya Jose.

Number of participants:13

The oratory club of Deva Matha college conducted an Essay Writing competition on the occasion of World Environmental Day. The competition was for the students of Deva Matha College. Dr.Brincy Mathew, Asst.Professor, Research and P.G Department of Malayalam co-ordinated the programme.13 students participated in the contest. Prizes were given for the best three performances .Sneha Alex, Anu Priya Jojo and Rose Merin Jojo were won the first, Second& Third prizes respectively. We express our sincere gratitude to the Principal, Teachers, Non-teaching staff for their wholehearted cooperation with us.