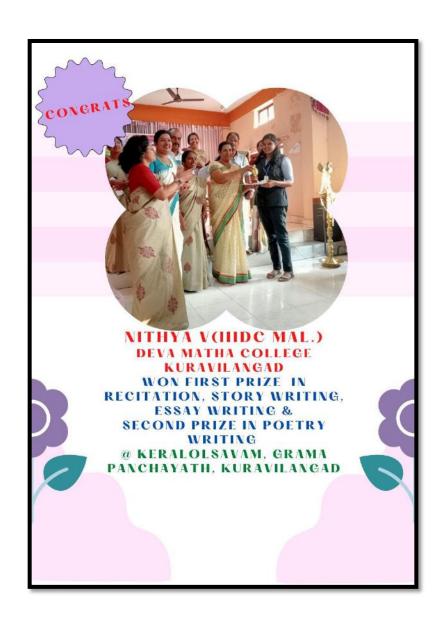

# പ്രസംഗ മത്സരം - കോളേജ് തലം ഒന്നാം സ്ഥാനം ജോയ ജോബി, സെന്റ് മേരീസ് H.S.S രണ്ടാം സ്ഥാനം നേഹ ബെന്നി, അൽഫോൻസാ കോളേജ് പാലാ മൂന്നാംസ്ഥാനം ആൽബിൻ സിബി, സെന്റ് ജോർജ് കോളേജ്, അൽവിത്തുറ പ്രബന്ധ മത്സരം - കോളേജ് തലം ഒന്നാം സ്ഥാനം ടോര ജോയി, ദേവമാതാ കോളേജ്, കറവിലങ്ങാട് രണ്ടാം സ്ഥാനം എലിസബത്ത് എബ്രാഹം, അൽഫോൻസാ കോളേജ് പാലാ മുന്നാംസ്ഥാനം (2 പേർക്ക്) സൗപർണിക എസ്, സെന്റ് മേരീസ് H.S.S പാലാ